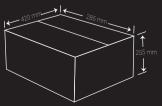

#### **Cooking Instructions**

In hot oil on medium heat (180°C) for 4-5 minutes or until golden brown.

1 Kg x 10 Packs Weight 10 Kg

40Feet Container 64 Carton Per Pallet Racking System 34 Carton Per Pallet