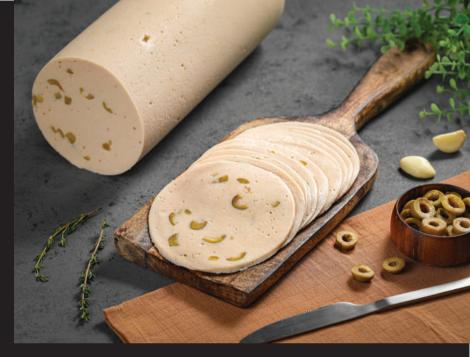

#### CHICKEN MORTADELLA with GREEN OLIVE

**Fully Cooked** 

**Nutrition Facts** 

| Amount per serving   |           |         |
|----------------------|-----------|---------|
| Calories             | 13        | 4Kcal   |
|                      | Daily \   | /alue % |
| Total Fat            | 6.80g     | 9.71    |
| Saturated Fat        | 2.1g      | 10.50   |
| Trans Fat            | 0g        | 0.00    |
| Cholesterol          | 18.3mg    | 6.10    |
| Sodium               | 591.55mg  | 24.65   |
| Total Carbohydrate   | 2.1g 0.81 |         |
| Dietary Fibre        | 0.1g      | 0.36    |
| Total Sugar          | 0.15g     | 0.30    |
| Includes Added Sugar | 0g        | 0.00    |
| Protein              | 16.20g    | 32.40   |

10 KG NET WEIGHT

2Kg x 5 Packs Weight 10 Kg