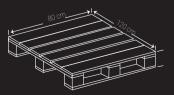

#### **Cooking Instructions**

In hot oil on medium heat (180°C) for 4-5 minutes or until golden brown.

1 Kg x 10 Packs Weight 10 Kg

40Feet Container 64 Carton Per Pallet Racking System 34 Carton Per Pallet

<sup>\*%</sup> Daily Value (DV) tells you how much a nutrient in a serving of food contributes to a daily diet 2000 calories a day"

40Feet Container 72 Carton Per Pallet Racking System 45 Carton Per Pallet