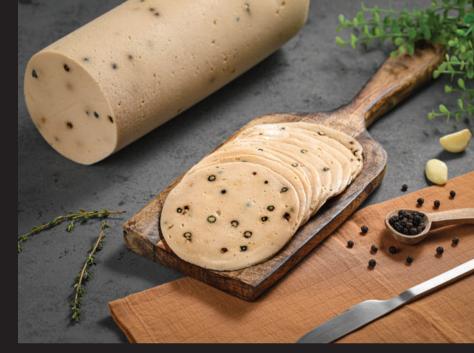

#### CHICKEN MORTADELLA with BLACK & PEPPER

**Fully Cooked** 

| Nutrition Facts                                  |          |         |  |
|--------------------------------------------------|----------|---------|--|
| 0.0 Servings per container<br>Serving size 100 g |          |         |  |
| Amount per serving                               |          |         |  |
| Calories                                         | 14       | 6Kcal   |  |
|                                                  | Daily \  | /alue % |  |
| Total Fat                                        | 7.60g    | 10.86   |  |
| Saturated Fat                                    | 2.2g     | 11.00   |  |
| Trans Fat                                        | 0g       | 0.00    |  |
| Cholesterol                                      | 15.1mg   | 5.03    |  |
| Sodium                                           | 529.87mg | 22.08   |  |
| Total Carbohydrate                               | 3.6g     | 1.38    |  |
| Dietary Fibre                                    | 0.1g     | 0.36    |  |
| Total Sugar                                      | 0.13g    | 0.26    |  |
| Includes Added Sugar                             | 0g       | 0.00    |  |
| Protein                                          | 15.70g   | 31.40   |  |
| *% Daily Value (DV) tells you how much a nutrien |          |         |  |

in a serving of food contributes to a daily diet 2000 calories a day"

10 KG NET WEIGHT

2Kg x 5 Packs Weight 10 Kg