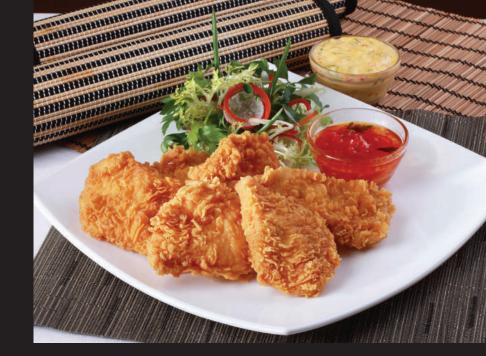

#### CHICKEN NUGGETS -(GOURMET/CATERING/PREMIUM)

| Nutrition Fa                                     | acts     |         |
|--------------------------------------------------|----------|---------|
| 10 Servings per container<br>Serving size 100 g  |          |         |
| Amount per serving                               |          |         |
| Calories                                         | 1        | 59Kcal  |
|                                                  | Daily \  | /alue % |
| Total Fat                                        | 2.31g    | 3.30    |
| Saturated Fat                                    | 1.34g    | 6.70    |
| Trans Fat                                        | Og       | 0.00    |
| Cholesterol                                      | 8.69mg   | 2.90    |
| Sodium                                           | 503.53mg | 20.98   |
| Total Carbohydrate                               | 19.23g   | 7.40    |
| Dietary Fibre                                    | 0.1g     | 0.36    |
| Total Sugar                                      | 5.91g    | 11.82   |
| Includes Added Sugar                             | Og       | 0.00    |
| Protein                                          | 15.43g   | 30.86   |
| *% Daily Value (DV) tells you how much a nutrien |          |         |

6 Daily Value (DV) tells you how much a nutrient a serving of food contributes to a daily diet 200 calories a day"

NET WEIGHT

#### **Cooking Instructions**

In hot oil on medium heat (180°C) for 4-5 minutes or until golden brown.

1 Kg x 10 Packs Weight 10 Kg

40Feet Container 64 Carton Per Pallet Racking System 34 Carton Per Pallet