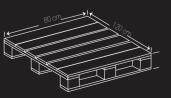

#### **Cooking Instructions**

In hot oil on medium heat (180°C) for 4-5 minutes or until golden brown.

1 Kg x 10 Packs Weight 10 Kg

40Feet Container 64 Carton Per Pallet Racking System 34 Carton Per Pallet

<sup>\*%</sup> Daily Value (DV) tells you how much a nutrient in a serving of food contributes to a daily diet 2000 calories a day"

40Feet Container 72 Carton Per Pallet Racking System 45 Carton Per Pallet

NET WEIGHT

40Feet Container 80/88 Carton Per Pallet Racking System 48 Carton Per Pallet

500 g x 20 Packs Weight 10 Kg