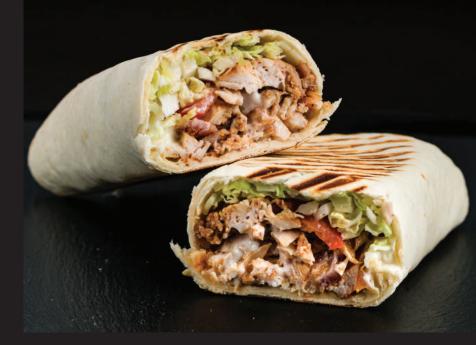

### CHICKEN SHAWARMA KEBAB

AIR FRYER FRIENDLY BEST WHEN PAN GRILLED

| Nutrition F                                                                                                                                                                              | acts     |         |
|------------------------------------------------------------------------------------------------------------------------------------------------------------------------------------------|----------|---------|
| 10 Servings per container<br>Serving size 100 g                                                                                                                                          |          |         |
| Amount per serving                                                                                                                                                                       |          |         |
| Calories                                                                                                                                                                                 | 125.     | 5Kcal   |
|                                                                                                                                                                                          | Daily \  | /alue % |
| Total Fat                                                                                                                                                                                | 2.70g    | 3.86    |
| Saturated Fat                                                                                                                                                                            | 0.83g    | 4.15    |
| Trans Fat                                                                                                                                                                                | Og       | 0.00    |
| Cholesterol                                                                                                                                                                              | 32.7mg   | 10.90   |
| Sodium                                                                                                                                                                                   | 947.26mg | 39.47   |
| Total Carbohydrate                                                                                                                                                                       | 6.96g    | 2.68    |
| Dietary Fibre                                                                                                                                                                            | 0.1g     | 0.36    |
| Total Sugar                                                                                                                                                                              | 2.1g     | 4.20    |
| Includes Added Sugar                                                                                                                                                                     | 1.5g     | 3.00    |
| Protein                                                                                                                                                                                  | 18.34g   | 36.68   |
| Protein         18.34g         36.68           **% Daily Value (DV) tells you how much a nutrier<br>in a serving of food contributes to a daily diet<br>2000 calories a day"         200 |          |         |

**Cooking Instructions** 

AIR FRY PAN FRY

4 minute at 180°C.

Cook till warm.

1 Kg x 10 Packs Weight 10 Kg