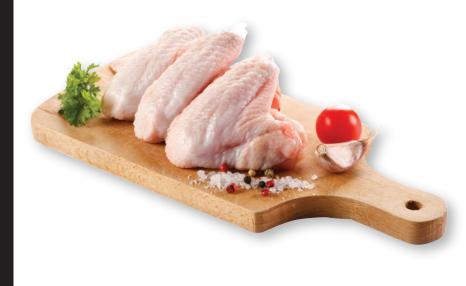

### **BONE IN CHICKEN 2 JOINT WINGS**

**HIGH IN PROTEIN REDUCED FAT** 

| Nutrition Facts                          |         |           |  |
|------------------------------------------|---------|-----------|--|
| 10 Servings per con<br>Serving size 100g | tainer  |           |  |
|                                          |         |           |  |
| Amount per serving                       |         |           |  |
| Calories                                 | 1       | 68.6 Kcal |  |
|                                          | Daily   | Value %   |  |
| Total Fat                                | 5.95 g  | 8.50      |  |
| Saturated Fat                            | 1.57 g  | 7.85      |  |
| Trans Fat                                | Оg      | 0.00      |  |
| Cholesterol                              | 38 mg   | 12.67     |  |
| Sodium 24                                | l6.1 mg | 10.25     |  |
| Total Carbohydrate                       | 10.75 g | 4.13      |  |
| Dietary Fibre                            | 0.65 g  | 2.32      |  |
| Total Sugar                              | Оg      | 0.00      |  |
| Includes Added Sug                       | gar O g | 0.00      |  |
| Protein                                  | 18.01 g | 36.02     |  |
|                                          |         |           |  |
| Vitamin D                                | 0 mcg   | 0.00      |  |
|                                          | 44 mg   | 0.84      |  |
| Iron 5                                   | 5.21 mg | 23.68     |  |

Potassium

### **BONE IN CHICKEN CUT WINGS**

| Nutrition Facts                                 |          |         |
|-------------------------------------------------|----------|---------|
| 10 Servings per container<br>Serving size 100 g |          |         |
| Amount per serving                              |          |         |
| Calories 114Kcal                                |          |         |
|                                                 | Daily √  | /alue % |
| Total Fat                                       | 4.58g    | 6.54    |
| Saturated Fat                                   | 1.36g    | 6.80    |
| Trans Fat                                       | Og       | 0.00    |
| Cholesterol                                     | 73mg     | 24.33   |
| Sodium                                          | 448.03mg | 18.67   |
| Total Carbohydrate                              | 0.1g     | 0.04    |
| Dietary Fibre                                   | 0.1g     | 0.36    |
| Total Sugar                                     | Og       | 0.00    |
| Includes Added Sugar                            | Og       | 0.00    |
| Protein 18.34g 36.68                            |          |         |