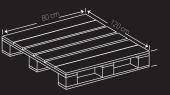

#### **Cooking Instructions**

In hot oil on medium heat (180°C) for 4-5 minutes or until golden brown.

1 Kg x 10 Packs Weight 10 Kg

40Feet Container 64 Carton Per Pallet Racking System 34 Carton Per Pallet

<sup>\*%</sup> Daily Value (DV) tells you how much a nutrient in a serving of food contributes to a daily diet 2000 calories a day"

40Feet Container 72 Carton Per Pallet Racking System 45 Carton Per Pallet