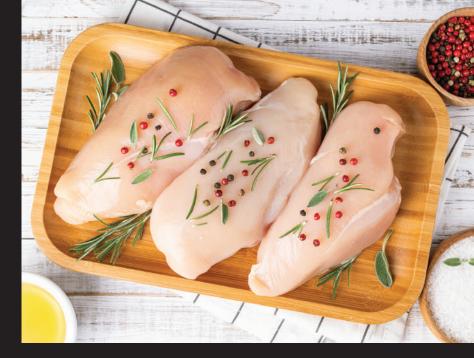

### **BREADED CHICKEN BURGERS(55G/75G)**

HIGH IN PROTEIN REDUCED FAT

| Nutrition Facts                            |           |               |  |
|--------------------------------------------|-----------|---------------|--|
| 10 Servings per conta<br>Serving size 100g | ainer     |               |  |
| Amount per serving <b>Calories</b>         |           | 183.4 Kcal    |  |
|                                            |           | Daily Value % |  |
| Total Fat                                  | 11.40 g   | 16.29         |  |
| Saturated Fat                              | 4.56 g    | 22.80         |  |
| Trans Fat                                  | Оg        | 0.00          |  |
| Cholesterol                                | 49 mg     | 16.33         |  |
| Sodium                                     | 278.80 mg | 12.00         |  |
| Total Carbohydrate                         | 7.52 g    | 2.89          |  |
| Dietary Fibre                              | Оg        | 0.00          |  |
| Total Sugar                                | Оg        | 0.00          |  |
| Includes Added Suga                        | ır Og     | 0.00          |  |
| Protein                                    | 12.68 g   | 25.36         |  |
|                                            |           |               |  |
| Vitamin D                                  | 0 mcg     | 0.00          |  |
| Calcium                                    | 39.90 mg  | 3.99          |  |
| Iron                                       | 13.30 mg  | 95.00         |  |
| Potassium                                  | 315.00 mg | 15.75         |  |

**Cooking Instructions** 

in hot oil on mediumheat at 180°C for 3 to 4 minutes or until golden brown.

1Kg x 10 Packs Weight 10 Kg