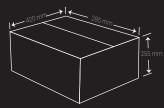

#### **Cooking Instructions**

In hot oil on medium heat (180°C) for 4-5 minutes or until golden brown.

1 Kg x 10 Packs Weight 10 Kg

40Feet Container 64 Carton Per Pallet Racking System 34 Carton Per Pallet