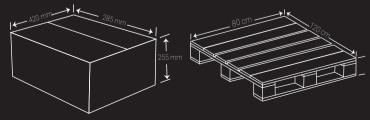

NET WEIGHT

40Feet Container 80/88 Carton Per Pallet Racking System 48 Carton Per Pallet

500 g x 20 Packs Weight 10 Kg