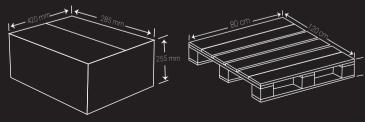

NET WEIGHT

40Feet Container 80/88 Carton Per Pallet Racking System 48 Carton Per Pallet

500 g x 20 Packs Weight 10 Kg