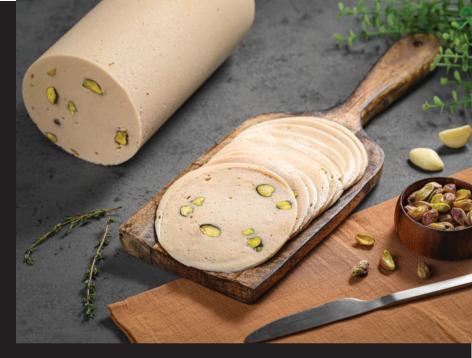

#### CHICKEN MORTADELLA PISTACHIO

#### **Fully Cooked**

| Nutrition Facts                                   |          |         |  |
|---------------------------------------------------|----------|---------|--|
| 2.0 Servings per container<br>Serving size 100 g  |          |         |  |
| Amount per serving                                |          |         |  |
| Calories                                          | 14       | 3Kcal   |  |
|                                                   | Daily \  | /alue % |  |
| Total Fat                                         | 7.70g    | 11.O    |  |
| Saturated Fat                                     | 2.3g     | 11.50   |  |
| Trans Fat                                         | Og       | 0.00    |  |
| Cholesterol                                       | 20.1mg   | 6.70    |  |
| Sodium                                            | 627.29mg | 26.14   |  |
| Total Carbohydrate                                | 2.4g     | 0.92    |  |
| Dietary Fibre                                     | 0.1g     | 0.36    |  |
| Total Sugar                                       | 0.14g    | 0.28    |  |
| Includes Added Sugar                              | Og       | 0.00    |  |
| Protein                                           | 16.10g   | 32.20   |  |
| *% Daily Value (DV) tells you how much a nutrient |          |         |  |

\*% Daily Value (DV) tells you how much a nutrient in a serving of food contributes to a daily diet 2000 calories a day"

10 KG NET WEIGHT

2Kg x 5 Packs Weight 10 Kg