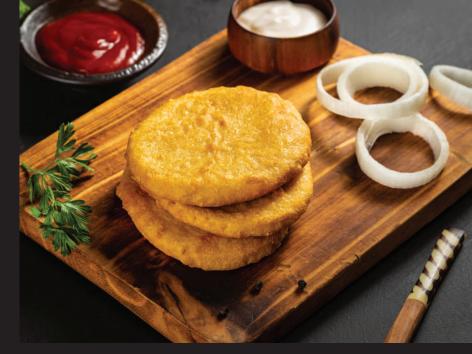

#### **CHICKEN TOPPING** (FAJITHA, TIKKA, CHARGRILLED)

**BEST WHEN PAN GRILLED OVEN FRIENDLY** 

FULLY COOKED **HIGH IN PROTEIN** 

| Nutrition F                              | acts    | 5            |
|------------------------------------------|---------|--------------|
| 10 Servings per con<br>Serving size 100g | tainer  |              |
| Amount per serving<br>Calories           | 3       | 124 Kcal     |
|                                          | D       | aily Value % |
| Total Fat                                | 3.1 g   | 4.51         |
| Saturated Fat                            | 1.19 g  | 5.95         |
| Trans Fat                                | 0 g     | 0.00         |
| Cholesterol 43                           | 3.13 mg | 14.38        |
| Sodium 4745                              | .00 mg  | 0.00         |
| Total Carbohydrate                       | 0 g     | 0.00         |
| Dietary Fibre                            | 0 g     | 3.82         |
| Total Sugar                              | 1.91 g  | 0.20         |
| Includes Added Sugar                     | r 0.1 g | 0.20         |
| Protein 2                                | 23.96 g | 47.92        |