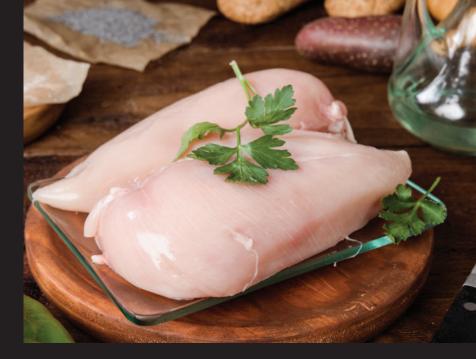

.30    |
| Saturated Fat                                   | Og       | 0.00    |
| Trans Fat                                       | Og       | 0.00    |
| Cholesterol                                     | 69.4mg   | 23.13   |
| Sodium                                          | 231.00mg | 9.63    |
| Total Carbohydrate                              | 0.68g    | 0.26    |
| Dietary Fibre                                   | 0.62g    | 2.21    |
| Total Sugar                                     | 0.1g     | 0.20    |
| Includes Added Sugar                            | Og       | 0.00    |
| Protein                                         | 19.41g   | 38.82   |

<sup>\*%</sup> Daily Value (DV) tells you how much a nutrient in a serving of food contributes to a daily diet 2000 calories a day"















40Feet Container 72 Carton Per Pallet Racking System 45 Carton Per Pallet

2.5 kg x 4 Packs Weight 10 Kg



### CHICKEN SHAWARMA KEBAB

AIR FRYER FRIENDLY BEST WHEN PAN GRILLED

| Nutrition F                                                                                                                                                                              | acts     |         |
|------------------------------------------------------------------------------------------------------------------------------------------------------------------------------------------|----------|---------|
| 10 Servings per container<br>Serving size 100 g                                                                                                                                          |