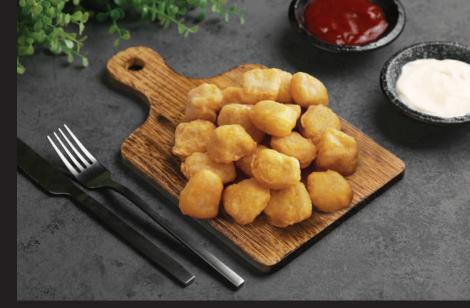

### **CHICKEN POPCORN**

AIR FRYER FRIENDLY

PAR-COOKED

| Nutrition Facts                                                                                                                                                                              |          |         |
|----------------------------------------------------------------------------------------------------------------------------------------------------------------------------------------------|----------|---------|
| 10 Servings per container<br>Serving size 100 g                                                                                                                                              |          |         |
| Amount per serving                                                                                                                                                                           |          |         |
| Calories                                                                                                                                                                                     | 19       | 1Kcal   |
|                                                                                                                                                                                              | Daily \  | /alue % |
| Total Fat                                                                                                                                                                                    | 6.50g    | 9.29    |
| Saturated Fat                                                                                                                                                                                | 2.65g    | 13.25   |
| Trans Fat                                                                                                                                                                                    | 0g       | 0.00    |
| Cholesterol                                                                                                                                                                                  | 32.5mg   | 10.83   |
| Sodium                                                                                                                                                                                       | 265.00mg | 11.04   |
| Total Carbohydrate                                                                                                                                                                           | 12.54g   | 4.82    |
| Dietary Fibre                                                                                                                                                                                | Og       | 0.00    |
| Total Sugar                                                                                                                                                                                  | 0.1g     | 0.20    |
| Includes Added Sugar                                                                                                                                                                         | Og       | 0.00    |
| Protein                                                                                                                                                                                      | 20.50g   | 41.00   |
| Protein         20.50g         41.00           *% Daily Value (DV) tells you how much a nutrient<br>in a serving of food contributes to a daily diet<br>2000 calories a day"         200.50g |          |         |