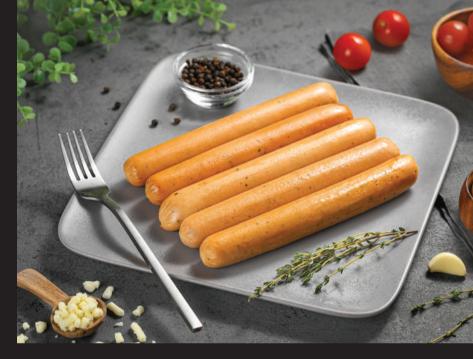

### **SMOKED TURKEY BREAST HAM SLICED**

FULLY COOKED **HIGH IN PROTEIN** 

| Nutrition Facts                                   |         |         |
|---------------------------------------------------|---------|---------|
| 10 Servings per container<br>Serving size 100 g   |         |         |
| Amount per serving                                |         |         |
| Calories                                          | 1       | 120     |
|                                                   | Daily \ | /alue % |
| Total Fat                                         | 1.6g    | 2.29    |
| Sodium                                            | 226.4mg | 9.84    |
| Total Carbohydrate                                | 1.2g    | 0.46    |
| Dietary Fibre                                     | 0.13g   | 0.46    |
| Protein                                           | 25.15g  | 50.30   |
| Calcium                                           | 34.7mg  | 3.47    |
| Iron                                              | 1.2mg   | 8.57    |
| Potassium                                         | 122.8mg | 6.14    |
| *% Daily Value (DV) tells you how much a nutrient |         |         |

NET WEIGHT

40Feet Container 80/88 Carton Per Pallet Racking System 48 Carton Per Pallet

500 g x 20 Packs Weight 10 Kg