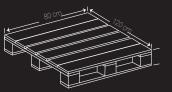

#### **Cooking Instructions**

In hot oil on medium heat (180°C) for 4-5 minutes or until golden brown.

1 Kg x 10 Packs Weight 10 Kg

40Feet Container 64 Carton Per Pallet Racking System 34 Carton Per Pallet

<sup>\*%</sup> Daily Value (DV) tells you how much a nutrient in a serving of food contributes to a daily diet 2000 calories a day"

40Feet Container 72 Carton Per Pallet Racking System 45 Carton Per Pallet