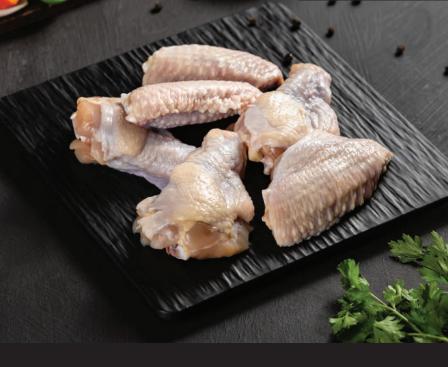

### **BONE IN CHICKEN 2 JOINT WINGS**

**HIGH IN PROTEIN REDUCED FAT** 

| Nutrition Facts                          |         |           |  |
|------------------------------------------|---------|-----------|--|
| 10 Servings per con<br>Serving size 100g | tainer  |           |  |
|                                          |         |           |  |
| Amount per serving                       |         |           |  |
| Calories                                 | 1       | 68.6 Kcal |  |
|                                          | Daily   | Value %   |  |
| Total Fat                                | 5.95 g  | 8.50      |  |
| Saturated Fat                            | 1.57 g  | 7.85      |  |
| Trans Fat                                | Оg      | 0.00      |  |
| Cholesterol                              | 38 mg   | 12.67     |  |
| Sodium 24                                | l6.1 mg | 10.25     |  |
| Total Carbohydrate                       | 10.75 g | 4.13      |  |
| Dietary Fibre                            | 0.65 g  | 2.32      |  |
| Total Sugar                              | Оg      | 0.00      |  |
| Includes Added Sug                       | gar O g | 0.00      |  |
| Protein                                  | 18.01 g | 36.02     |  |
|                                          |         |           |  |
| Vitamin D                                | 0 mcg   | 0.00      |  |
|                                          | 44 mg   | 0.84      |  |
| Iron 5                                   | 5.21 mg | 23.68     |  |

### **BONE IN CHICKEN CUT WINGS**

| Nutrition Facts                                 |          |         |
|-------------------------------------------------|----------|---------|
| 10 Servings per container<br>Serving size 100 g |          |         |
| Amount per serving                              |          |         |
| Calories 114Kcal                                |          |         |
|                                                 | Daily √  | /alue % |
| Total Fat                                       | 4.58g    | 6.54    |
| Saturated Fat                                   | 1.36g    | 6.80    |
| Trans Fat                                       | Og       | 0.00    |
| Cholesterol                                     | 73mg     | 24.33   |
| Sodium                                          | 448.03mg | 18.67   |
| Total Carbohydrate                              | 0.1g     | 0.04    |
| Dietary Fibre                                   | 0.1g     | 0.36    |
| Total Sugar                                     | Og       | 0.00    |
| Includes Added Sugar                            | Og       | 0.00    |
| Protein 18.34g 36.68                            |          |         |