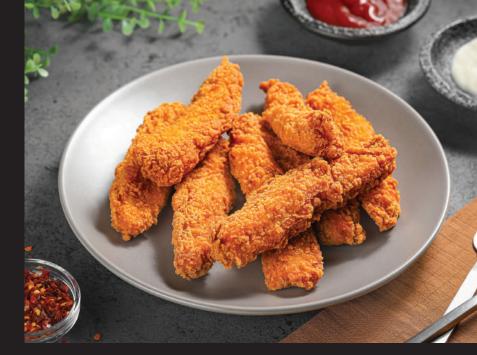

### **BREADED CHICKEN BURGERS(55G/75G)**

HIGH IN PROTEIN REDUCED FAT

| Nutrition Facts                            |           |               |  |
|--------------------------------------------|-----------|---------------|--|
| 10 Servings per conta<br>Serving size 100g | ainer     |               |  |
| Amount per serving <b>Calories</b>         |           | 183.4 Kcal    |  |
|                                            |           | Daily Value % |  |
| Total Fat                                  | 11.40 g   | 16.29         |  |
| Saturated Fat                              | 4.56 g    | 22.80         |  |
| Trans Fat                                  | Оg        | 0.00          |  |
| Cholesterol                                | 49 mg     | 16.33         |  |
| Sodium                                     | 278.80 mg | 12.00         |  |
| Total Carbohydrate                         | 7.52 g    | 2.89          |  |
| Dietary Fibre                              | Оg        | 0.00          |  |
| Total Sugar                                | Оg        | 0.00          |  |
| Includes Added Suga                        | ır Og     | 0.00          |  |
| Protein                                    | 12.68 g   | 25.36         |  |
|                                            |           |               |  |
| Vitamin D                                  | 0 mcg     | 0.00          |  |
| Calcium                                    | 39.90 mg  | 3.99          |  |
| Iron                                       | 13.30 mg  | 95.00         |  |
| Potassium                                  | 315.00 mg | 15.75         |  |