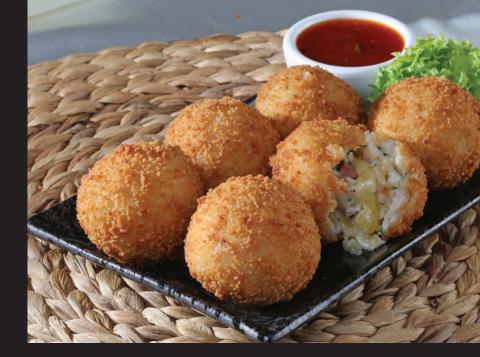

### MINI CHICKEN CORDON BLEU BITES

OVEN FRIENDLY

**HIGH IN PROTEIN** 

| Nutrition Fa                                    | acts     |         |
|-------------------------------------------------|----------|---------|
| 10 Servings per container<br>Serving size 100 g |          |         |
| Amount per serving                              |          |         |
| Calories 156.88Kcal                             |          |         |
|                                                 | Daily \  | /alue % |
| Total Fat                                       | 2.44g    | 3.49    |
| Saturated Fat                                   | 0.85g    | 4.25    |
| Trans Fat                                       | Og       | 0.00    |
| Cholesterol                                     | 52.6mg   | 17.53   |
| Sodium                                          | 585.00mg | 24.38   |
| Total Carbohydrate                              | 17.9g    | 6.88    |
| Dietary Fibre                                   | 1.86g    | 6.64    |
| Total Sugar                                     | 0.1g     | 0.20    |
| Includes Added Sugar                            | Og       | 0.00    |
| Protein                                         | 15.82g   | 31.64   |
|                                                 |          |         |