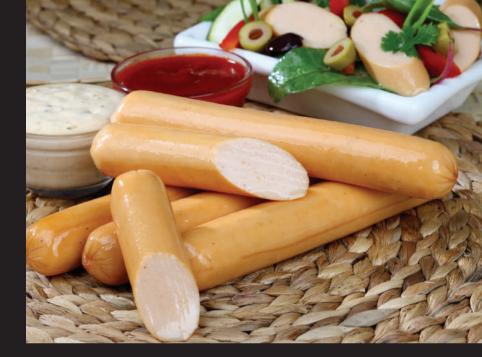

#### CHICKEN MORTADELLA PLAIN

**Fully Cooked** 

#### **Nutrition Facts**

| 2.0 Servings per container<br>Serving size 100 g                                                                              |          |         |
|-------------------------------------------------------------------------------------------------------------------------------|----------|---------|
| Amount per serving                                                                                                            |          |         |
| Calories                                                                                                                      | 13       | 4Kcal   |
|                                                                                                                               | Daily \  | /alue % |
| Total Fat                                                                                                                     | 6.80g    | 9.71    |
| Saturated Fat                                                                                                                 | 2.1g     | 10.50   |
| Trans Fat                                                                                                                     | 0g       | 0.00    |
| Cholesterol                                                                                                                   | 18.3mg   | 6.10    |
| Sodium                                                                                                                        | 591.55mg | 24.65   |
| Total Carbohydrate                                                                                                            | 2.1g     | 0.81    |
| Dietary Fibre                                                                                                                 | 0.1g     | 0.36    |
| Total Sugar                                                                                                                   | 0.15g    | 0.30    |
| Includes Added Sugar                                                                                                          | Og       | 0.00    |
| Protein                                                                                                                       | 16.20g   | 32.40   |
| ** Daily Value (DV) tells you how much a nutrient<br>in a serving of food contributes to a daily diet<br>2000 calories a day" |          |         |

10 KG NET WEIGHT

2Kg x 5 Packs Weight 10 Kg