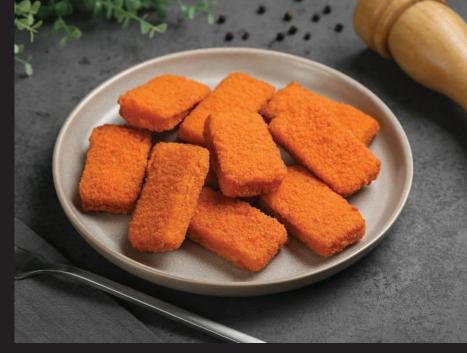

#### CRUNCHY WHOLE MUSCLE CHICKEN NUGGETS

HIGH IN PROTEIN | REDUCED FAT

| <b>Nutrition Facts</b>                         | s                      |
|------------------------------------------------|------------------------|
| 10 Servings per container<br>Serving size 100g |                        |
| Amount per serving Calories 2                  | 255.69 Kcal            |
| D<br>Total Fat 18.09 g                         | aily Value %<br>125.84 |
| Saturated Fat 6.02 g                           | 30.10                  |
| Trans Fat 0 g                                  | 0.00                   |
| Cholesterol 45.8 mg                            | 15.27                  |
| Sodium 436.96 mg                               | 18.21                  |
| Total Carbohydrate 8.5 g                       | 3.27                   |
| Dietary Fibre 0 g                              | 0.00                   |
| Total Sugar 1.21 g                             | 2.42                   |
| Includes Added Sugar 0 g                       | 0.00                   |
| Protein 14.72 g                                | 29.44                  |
|                                                |                        |