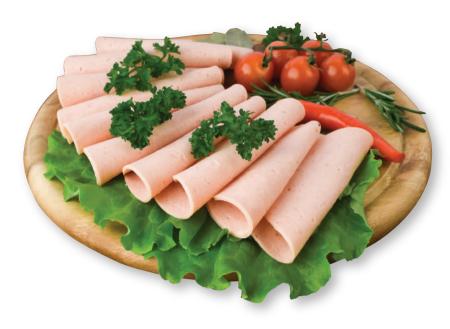

### **SMOKED TURKEY BREAST HAM SLICED**

FULLY COOKED **HIGH IN PROTEIN** 

| Nutrition Facts                                   |         |         |
|---------------------------------------------------|---------|---------|
| 10 Servings per container<br>Serving size 100 g   |         |         |
| Amount per serving                                |         |         |
| Calories                                          | 1       | 120     |
|                                                   | Daily \ | /alue % |
| Total Fat                                         | 1.6g    | 2.29    |
| Sodium                                            | 226.4mg | 9.84    |
| Total Carbohydrate                                | 1.2g    | 0.46    |
| Dietary Fibre                                     | 0.13g   | 0.46    |
| Protein                                           | 25.15g  | 50.30   |
| Calcium                                           | 34.7mg  | 3.47    |
| Iron                                              | 1.2mg   | 8.57    |
| Potassium                                         | 122.8mg | 6.14    |
| *% Daily Value (DV) tells you how much a nutrient |         |         |