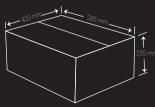

#### **Cooking Instructions**

In hot oil on medium heat (180°C) for 4-5 minutes or until golden brown.

1 Kg x 10 Packs Weight 10 Kg

40Feet Container 64 Carton Per Pallet Racking System 34 Carton Per Pallet