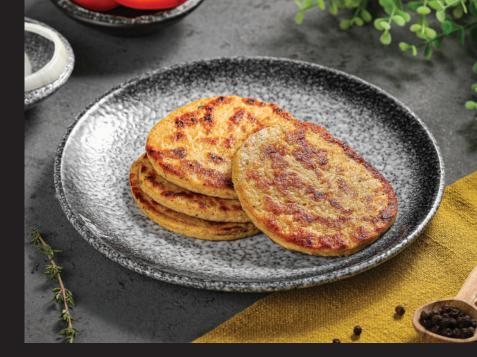

### **BREADED CHICKEN BURGERS(55G/75G)**

HIGH IN PROTEIN REDUCED FAT

| Nutrition Facts                            |           |               |  |
|--------------------------------------------|-----------|---------------|--|
| 10 Servings per conta<br>Serving size 100g | ainer     |               |  |
| Amount per serving <b>Calories</b>         |           | 183.4 Kcal    |  |
|                                            |           | Daily Value % |  |
| Total Fat                                  | 11.40 g   | 16.29         |  |
| Saturated Fat                              | 4.56 g    | 22.80         |  |
| Trans Fat                                  | Оg        | 0.00          |  |
| Cholesterol                                | 49 mg     | 16.33         |  |
| Sodium                                     | 278.80 mg | 12.00         |  |
| Total Carbohydrate                         | 7.52 g    | 2.89          |  |
| Dietary Fibre                              | Оg        | 0.00          |  |
| Total Sugar                                | Оg        | 0.00          |  |
| Includes Added Suga                        | ır Og     | 0.00          |  |
| Protein                                    | 12.68 g   | 25.36         |  |
|                                            |           |               |  |
| Vitamin D                                  | 0 mcg     | 0.00          |  |
| Calcium                                    | 39.90 mg  | 3.99          |  |
| Iron                                       | 13.30 mg  | 95.00         |  |
| Potassium                                  | 315.00 mg | 15.75         |  |