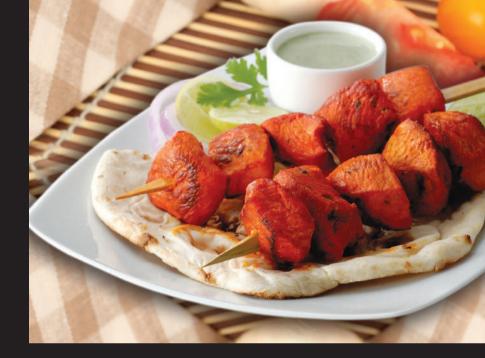

### **CHICKEN TIKKA**

BEST WHEN PAN GRILLED AIR FRYER FRIENDLY OVEN FRIENDLY

**HIGH IN PROTEIN** 

| Nutrition F                                     | acts     |         |
|-------------------------------------------------|----------|---------|
| 10 Servings per container<br>Serving size 100 g |          |         |
| Amount per serving                              |          |         |
| Calories                                        | 1        | 12Kcal  |
|                                                 | Daily \  | /alue % |
| Total Fat                                       | 3.17g    | 4.53    |
| Saturated Fat                                   | 1.07g    | 5.35    |
| Trans Fat                                       | Og       | 0.00    |
| Cholesterol                                     | 46.33mg  | 15.44   |
| Sodium                                          | 518.04mg | 21.56   |
| Total Carbohydrate                              | 2.86     | 1.10    |
| Dietary Fibre                                   | 0.1g     | 0.36    |
| Total Sugar                                     | 2.09g    | 4.18    |
| Includes Added Sugar                            | Og       | 0.00    |
| Protein                                         | 17.87g   | 35.74   |

\*% Daily Value (DV) tells you how much a nutrient in a serving of food contributes to a daily diet 2000 calories a day"

10 KG NET WEIGHT

#### **Cooking Instructions**

PAN FRY

pre heat pan, add oil lightly & cook for 7-9 min. on medium heat

(i) (i)

AIR FRY

air fryer for 15-18

minute at 200°.

220°C (428°F) preheated oven for 13-16 minutes or under preheated hot grill for 7-9 minutes, turning once, brush oil during cooking

1 Kg x 10 Packs Weight 10 Kg