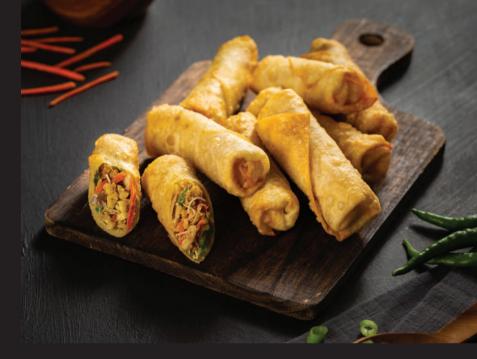

### CHICKEN SPRING ROLL

| [                                                |          |           |
|--------------------------------------------------|----------|-----------|
| Nutrition Fac                                    | cts      |           |
| 2.4 Servings per container<br>Serving size 100 g |          |           |
| Amount per serving                               |          |           |
| Calories                                         | 1        | 75 Kca    |
|                                                  | Daily    | / Value % |
| Total Fat                                        | 3.30g    | 4.71      |
| Saturated Fat                                    | 1.2g     | 6.00      |
| Trans Fat                                        | Og       | 0.00      |
| Cholesterol                                      | 5mg      | 1.67      |
| Sodium                                           | 300.49mg | 12.52     |
| Total Carbohydrate                               | 29.2g    | 11.23     |
| Dietary Fibre                                    | 1.8g     | 6.43      |
| Total Sugar                                      | 6.2g     | 12.40     |
| Includes Added Sugar                             | 0.65g    | 1.30      |
| Protein                                          | 7.10g    | 14.20     |

\* The % Daily Value (DV) tells you how much a nutrient in serving of food contributes to a daily diet. 2,000 calories a day is used for general nutrition advice

4.8 KG

NET WEIGHT

#### **Cooking Instructions**

DEEP FRY

For best result, Hot oil at 180°C approx. 4 to 5 minutes. or until golden brown.

1.2 Kg x 4 Packs Weight 4.8 Kg