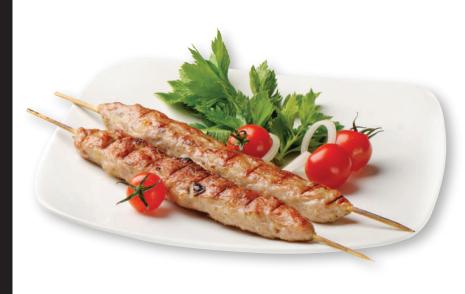

### CHICKEN SEEKH KEBAB

AIR FRYER FRIENDLY BEST WHEN PAN GRILLED

| Nutrition Facts                                                                                                          |          |              |  |  |
|--------------------------------------------------------------------------------------------------------------------------|----------|--------------|--|--|
| 10 Servings per co<br>Serving size 100g                                                                                  | ntainer  |              |  |  |
| Amount per servin<br>Calories                                                                                            | ıg       | 112 Kcal     |  |  |
|                                                                                                                          | D        | aily Value % |  |  |
| Total Fat                                                                                                                | 4.14 g   | 5.91         |  |  |
| Saturated Fat                                                                                                            | 1.36g    | 6.80         |  |  |
| Trans Fat                                                                                                                | Оg       | 0.00         |  |  |
| Cholesterol                                                                                                              | 16.11 mg | 5.37         |  |  |
| Sodium 39                                                                                                                | 91.49 mg | 16.31        |  |  |
| Total Carbohydrate                                                                                                       | 2.78 g   | 1.07         |  |  |
| Dietary Fibre                                                                                                            | 0.1g     | 0.36         |  |  |
| Total Sugar                                                                                                              | 2.02 g   | 4.04         |  |  |
| Includes Added Sug                                                                                                       | ar0.34 g | 0.68         |  |  |
| Protein                                                                                                                  | 15.87g   | 31.74        |  |  |
| * The % Daily Value (DV) tells you how much a nutrient in<br>serving of food contributes to a daily diet. 2,000 calories |          |              |  |  |

rving of food contributes to a daily diet. 2,000 calories a day is used for general nutrition advice.

10 KG NET WEIGHT

**Cooking Instructions** 

DEEP FRY

PAN FRY

In hot oil on medium heat at 180°C for 3 to 4 minutes. Pan smeared with oil and cookfor 4 to 5 minutes by turning from side to side.

1 Kg x 10 Packs Weight 10 Kg