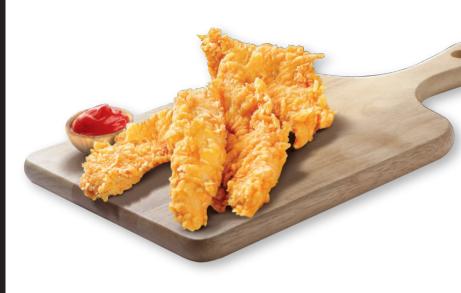

#### **HOME STYLE CHICKEN ZINGO BREAST STRIPS SPICY**

**AIR FRYER FRIENDLY OVEN FRIENDLY** 

PAR-COOKED

| Nutrition Facts                              |          |               |  |
|----------------------------------------------|----------|---------------|--|
| 10 Servings per contair<br>Serving size 100g | ier      |               |  |
| Amount per serving<br>Calories               |          | 168.6 Kcal    |  |
|                                              |          | Daily Value % |  |
| Total Fat                                    | 5.95 g   | 8.50          |  |
| Saturated Fat                                | 1.57 g   | 7.85          |  |
| Trans Fat                                    | Оg       | 0.00          |  |
| Cholesterol                                  | 38 mg    | 12.67         |  |
| Sodium                                       | 246.1 mg | 10.25         |  |
| Total Carbohydrate                           | 10.75 g  | 4.13          |  |
| Dietary Fibre                                | 0.65 g   | 2.32          |  |
| Total Sugar                                  | Оg       | 0.00          |  |
| Includes Added Sugar                         | Оg       | 0.00          |  |
| Protein                                      | 18.01 g  | 36.02         |  |
| Mitaasia D                                   | 0        | 0.00          |  |

| Vitamin D | 0 mcg   | 0.00  |
|-----------|---------|-------|
| Calcium   | 8.44 mg | 0.84  |
| Iron      | 5.21 mg | 23.68 |
| Potassium | 8.59 mg | 0.43  |
|           |         |       |

NET WEIGHT

#### **Cooking Instructions**

DEEP FRY

In hot oil on medium heat (180°C) for 4 to 5 minutes or until golden brown.

Pre-heated air fryer and let it cook for 15-20 minutes at 180°C.

(U) U

AIR FRY

CONVENTIONAL OVEN

pre-heated oven at 180°c for approximately 15-20 minutes.

1 Kg x 10 Packs Weight 10 Kg