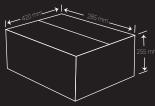

#### **Cooking Instructions**

In hot oil on medium heat (180°C) for 4-5 minutes or until golden brown.

1 Kg x 10 Packs Weight 10 Kg

40Feet Container 64 Carton Per Pallet Racking System 34 Carton Per Pallet