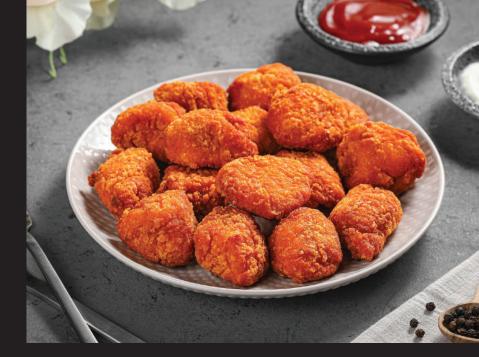

### **CHICKEN POPCORN**

AIR FRYER FRIENDLY

PAR-COOKED

| Nutrition Facts                                                                                                                                                                              |          |         |
|----------------------------------------------------------------------------------------------------------------------------------------------------------------------------------------------|----------|---------|
| 10 Servings per container<br>Serving size 100 g                                                                                                                                              |          |         |
| Amount per serving                                                                                                                                                                           |          |         |
| Calories                                                                                                                                                                                     | 19       | 1Kcal   |
|                                                                                                                                                                                              | Daily \  | /alue % |
| Total Fat                                                                                                                                                                                    | 6.50g    | 9.29    |
| Saturated Fat                                                                                                                                                                                | 2.65g    | 13.25   |
| Trans Fat                                                                                                                                                                                    | 0g       | 0.00    |
| Cholesterol                                                                                                                                                                                  | 32.5mg   | 10.83   |
| Sodium                                                                                                                                                                                       | 265.00mg | 11.04   |
| Total Carbohydrate                                                                                                                                                                           | 12.54g   | 4.82    |
| Dietary Fibre                                                                                                                                                                                | Og       | 0.00    |
| Total Sugar                                                                                                                                                                                  | 0.1g     | 0.20    |
| Includes Added Sugar                                                                                                                                                                         | Og       | 0.00    |
| Protein                                                                                                                                                                                      | 20.50g   | 41.00   |
| Protein         20.50g         41.00           *% Daily Value (DV) tells you how much a nutrient<br>in a serving of food contributes to a daily diet<br>2000 calories a day"         200.50g |          |         |