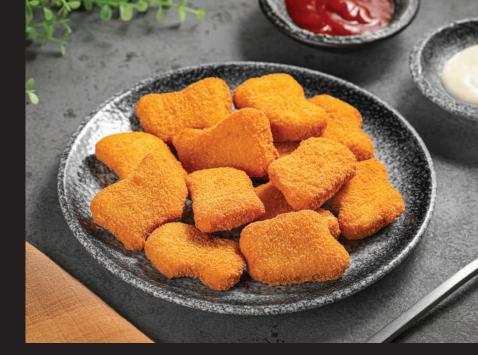

#### CHICKEN NUGGETS -(GOURMET/CATERING/PREMIUM)

| Nutrition Fa                                     | acts     |         |
|--------------------------------------------------|----------|---------|
| 10 Servings per container<br>Serving size 100 g  |          |         |
| Amount per serving                               |          |         |
| Calories                                         | 1        | 59Kcal  |
|                                                  | Daily \  | /alue % |
| Total Fat                                        | 2.31g    | 3.30    |
| Saturated Fat                                    | 1.34g    | 6.70    |
| Trans Fat                                        | Og       | 0.00    |
| Cholesterol                                      | 8.69mg   | 2.90    |
| Sodium                                           | 503.53mg | 20.98   |
| Total Carbohydrate                               | 19.23g   | 7.40    |
| Dietary Fibre                                    | 0.1g     | 0.36    |
| Total Sugar                                      | 5.91g    | 11.82   |
| Includes Added Sugar                             | Og       | 0.00    |
| Protein                                          | 15.43g   | 30.86   |
| *% Daily Value (DV) tells you how much a nutrien |          |         |