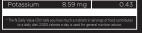

| Vitamin D | 0 mcg   | 0.00  |
|-----------|---------|-------|
| Calcium   | 8.44 mg | 0.84  |
| Iron      | 5.21 mg | 23.68 |
| Potassium | 8.59 mg | 0.43  |
|           |         |       |

% Daily Value (DV) tells you how much a nutrient in servings of food contributes to a daily diet 2,000 calories a day is used for general nutrition advice.