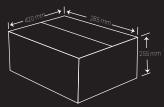

#### **Cooking Instructions**

In hot oil on medium heat (180°C) for 4-5 minutes or until golden brown.

1 Kg x 10 Packs Weight 10 Kg

40Feet Container 64 Carton Per Pallet Racking System 34 Carton Per Pallet

<sup>\*%</sup> Daily Value (DV) tells you how much a nutrient in a serving of food contributes to a daily diet 2000 calories a day"

40Feet Container 72 Carton Per Pallet Racking System 45 Carton Per Pallet