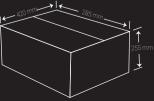

#### **Cooking Instructions**

In hot oil on medium heat (180°C) for 4-5 minutes or until golden brown.

1 Kg x 10 Packs Weight 10 Kg

40Feet Container 64 Carton Per Pallet Racking System 34 Carton Per Pallet