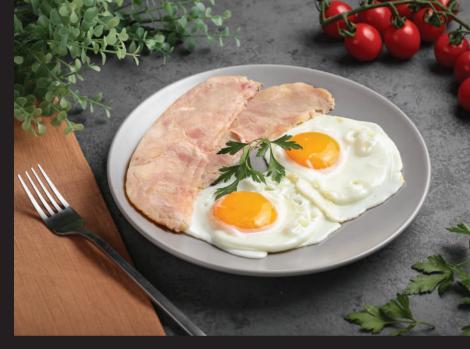

### **CHICKEN RASHERS**

PAN FRY FRIENDLY

FULLY COOKED

HIGH IN PROTEIN

| Nutrition Facts                                                                                                                                                  |         |           |
|------------------------------------------------------------------------------------------------------------------------------------------------------------------|---------|-----------|
| 10 Servings per container<br>Serving size 100 g                                                                                                                  |         |           |
| Amount per serving                                                                                                                                               |         |           |
| Calories                                                                                                                                                         |         | 113.2     |
|                                                                                                                                                                  | Daily   | v Value % |
| Total Fat                                                                                                                                                        | 4.02g   | 5.74      |
| Saturated Fat                                                                                                                                                    | 1.82g   | 9.10      |
| Trans Fat                                                                                                                                                        | Og      | 0.00      |
| Cholesterol                                                                                                                                                      | 50.37mg | 16.79     |
| Sodium                                                                                                                                                           | 895.6mg | 41.66     |
| Total Carbohydrate                                                                                                                                               | 0.7g    | 0.27      |
| Dietary Fibre                                                                                                                                                    | Og      | 0.00      |
| Total Sugar                                                                                                                                                      | Og      | 0.00      |
| Includes Added Sugar                                                                                                                                             | Og      | 0.00      |
| Protein                                                                                                                                                          | 18.56g  | 37.12     |
| Vitamin D                                                                                                                                                        | Omcg    | 0.00      |
| Calcium                                                                                                                                                          | 8.93mg  | 0.89      |
| Iron                                                                                                                                                             | 1.27mg  | 9.07      |
| Potassium                                                                                                                                                        | 308mg   | 15.40     |
| * The % Daily Value (DV) tells you how much a nutrient in serving of food contributes to a daily diet. 2,000 calories a day is used for general nutrition advice |         |           |