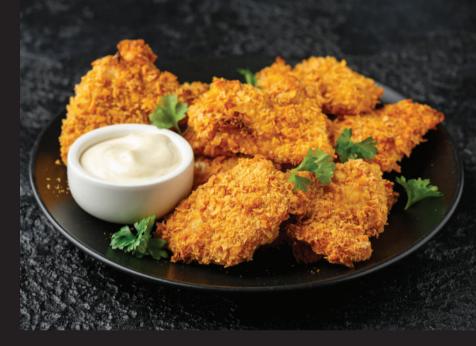

#### CHICKEN NUGGETS -(GOURMET/CATERING/PREMIUM)

| Nutrition Fa                                     | acts     |         |
|--------------------------------------------------|----------|---------|
| 10 Servings per container<br>Serving size 100 g  |          |         |
| Amount per serving                               |          |         |
| Calories                                         | 1        | 59Kcal  |
|                                                  | Daily \  | /alue % |
| Total Fat                                        | 2.31g    | 3.30    |
| Saturated Fat                                    | 1.34g    | 6.70    |
| Trans Fat                                        | Og       | 0.00    |
| Cholesterol                                      | 8.69mg   | 2.90    |
| Sodium                                           | 503.53mg | 20.98   |
| Total Carbohydrate                               | 19.23g   | 7.40    |
| Dietary Fibre                                    | 0.1g     | 0.36    |
| Total Sugar                                      | 5.91g    | 11.82   |
| Includes Added Sugar                             | Og       | 0.00    |
| Protein                                          | 15.43g   | 30.86   |
| *% Daily Value (DV) tells you how much a nutrien |          |         |

#### **Cooking Instructions**

In hot oil on medium heat (180°C) for 4-5 minutes or until golden brown.

1 Kg x 10 Packs Weight 10 Kg

40Feet Container 64 Carton Per Pallet Racking System 34 Carton Per Pallet