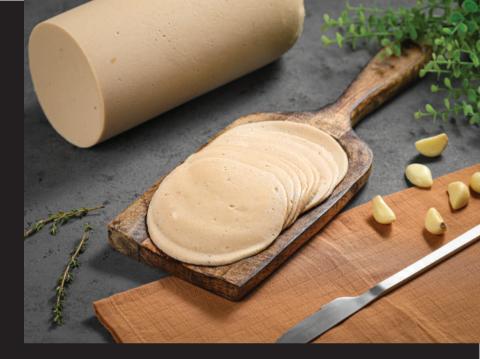

#### CHICKEN MORTADELLA PLAIN

**Fully Cooked** 

#### **Nutrition Facts**

| 2.0 Servings per container<br>Serving size 100 g                                                                              |          |         |
|-------------------------------------------------------------------------------------------------------------------------------|----------|---------|
| Amount per serving                                                                                                            |          |         |
| Calories                                                                                                                      | 13       | 4Kcal   |
|                                                                                                                               | Daily \  | /alue % |
| Total Fat                                                                                                                     | 6.80g    | 9.71    |
| Saturated Fat                                                                                                                 | 2.1g     | 10.50   |
| Trans Fat                                                                                                                     | 0g       | 0.00    |
| Cholesterol                                                                                                                   | 18.3mg   | 6.10    |
| Sodium                                                                                                                        | 591.55mg | 24.65   |
| Total Carbohydrate                                                                                                            | 2.1g     | 0.81    |
| Dietary Fibre                                                                                                                 | 0.1g     | 0.36    |
| Total Sugar                                                                                                                   | 0.15g    | 0.30    |
| Includes Added Sugar                                                                                                          | Og       | 0.00    |
| Protein                                                                                                                       | 16.20g   | 32.40   |
| ** Daily Value (DV) tells you how much a nutrient<br>in a serving of food contributes to a daily diet<br>2000 calories a day" |          |         |

10 KG NET WEIGHT

2Kg x 5 Packs Weight 10 Kg