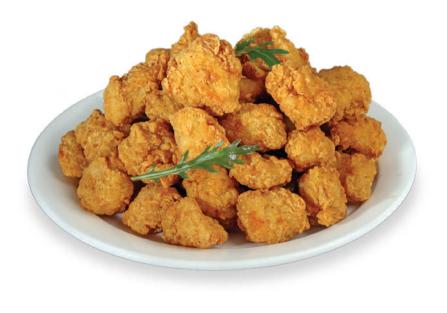

### **CHICKEN POPCORN**

AIR FRYER FRIENDLY

PAR-COOKED

| Nutrition Facts                                                                                                                                                                              |          |         |
|----------------------------------------------------------------------------------------------------------------------------------------------------------------------------------------------|----------|---------|
| 10 Servings per container<br>Serving size 100 g                                                                                                                                              |          |         |
| Amount per serving                                                                                                                                                                           |          |         |
| Calories                                                                                                                                                                                     | 19       | 1Kcal   |
|                                                                                                                                                                                              | Daily \  | /alue % |
| Total Fat                                                                                                                                                                                    | 6.50g    | 9.29    |
| Saturated Fat                                                                                                                                                                                | 2.65g    | 13.25   |
| Trans Fat                                                                                                                                                                                    | 0g       | 0.00    |
| Cholesterol                                                                                                                                                                                  | 32.5mg   | 10.83   |
| Sodium                                                                                                                                                                                       | 265.00mg | 11.04   |
| Total Carbohydrate                                                                                                                                                                           | 12.54g   | 4.82    |
| Dietary Fibre                                                                                                                                                                                | Og       | 0.00    |
| Total Sugar                                                                                                                                                                                  | 0.1g     | 0.20    |
| Includes Added Sugar                                                                                                                                                                         | Og       | 0.00    |
| Protein                                                                                                                                                                                      | 20.50g   | 41.00   |
| Protein         20.50g         41.00           *% Daily Value (DV) tells you how much a nutrient<br>in a serving of food contributes to a daily diet<br>2000 calories a day"         200.50g |          |         |

#### **Cooking Instructions**

DEEP FRY

In hot oil on medium heat at 180°C for 3 to 4 minutes. AIR FRY Control of the second second

(U) U

AIR FRY

at 180°C

CONVENTIONAL OVEN

Preheated Oven at 180°C for 8 to 10 minutes.

1 Kg x 10 Packs Weight 10 Kg