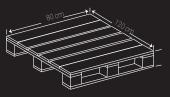

#### **Cooking Instructions**

In hot oil on medium heat (180°C) for 4-5 minutes or until golden brown.

1 Kg x 10 Packs Weight 10 Kg

40Feet Container 64 Carton Per Pallet Racking System 34 Carton Per Pallet